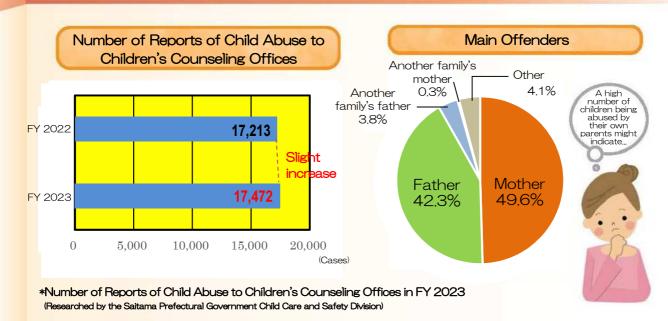

al injury to a child, and can have serious, negative impacts on a child's healthy growth and personal development.



- •Violence such as punching or kicking
- Locking children outside

#### Sexual acts of

- •Sexual acts or sexually-violent behavior
- •Showing children pornographic materials

#### etc.

#### Negligence & Neglect

- Refusing to seek medical treatment when a child is sick
- Not providing adequate food

etc

- Psychological Abuse
- •Acting violently or arguing in front of children
- Olgnoring a child or acting dismissive

etc.

# Victims of child abuse...

have decreased motivation and sense of self-worth.

I guess I'm just

I don't even know what it means to "value yourself"

I don't feel like doing anything...



I don't want to go home...

# About child abuse in Saitama



# To everyone raising children...

Children don't grow up exactly according to their parents' expectations. Raising children can be an uncertain process.

Why can't my child do the things I could at their age?

How are all my children so completely different?

Why won't my child listen to me?

It's hard to think of children as cute anymore...

Instead of facing everything alone, why not try discussing your feelings with others? Someone is always available to listen to you, via phone or in person. Please feel free to contact your local Children's Counseling Office regarding any child care-related concerns you may have.

# If you are concerned about someone...

While the extent of behavior and frequency of its occurrence should also be taken into consideration, if you notice any of the fol